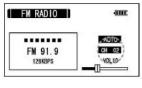

### 2. FM Broadcasting Memory

• Adjust to the frequency you want by using ether " \bulleton" \bulleton.

Click "A-B/EQ" button and Choose to Memory Mode.

(Frequency Settlement)

• Select the desired channel № using ether " ► button.

(Choosing Channel)

• Save the selected channel № by pressing the "A-B/EQ" Button,

(Remember Channel)

• For searching this saved channel, press the " \rightarrow \right

(CH2) (CH3)